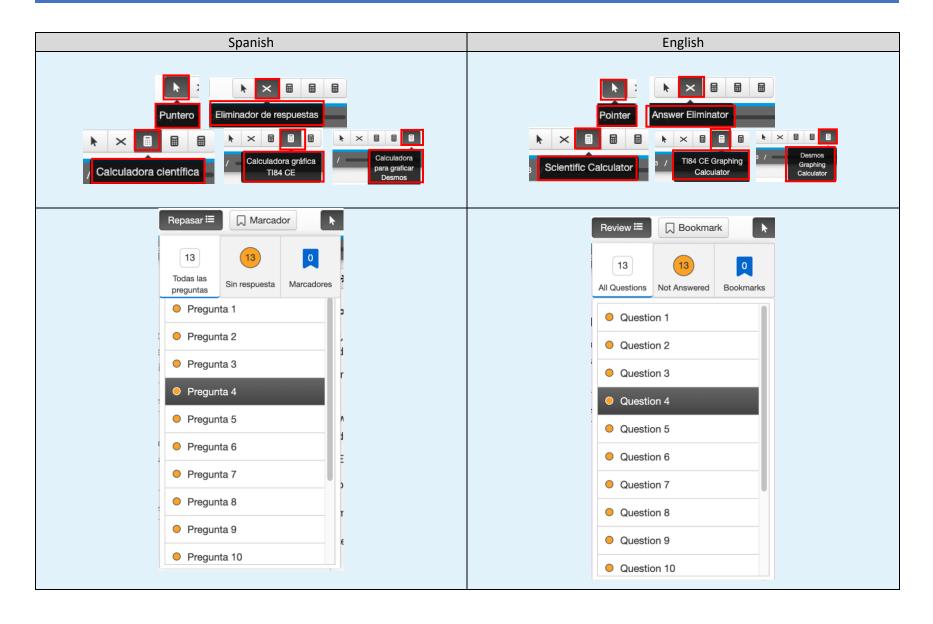

## Spanish/English TestNav Navigation and Menu Translation for Students Taking the Grade 10 Mathematics Test