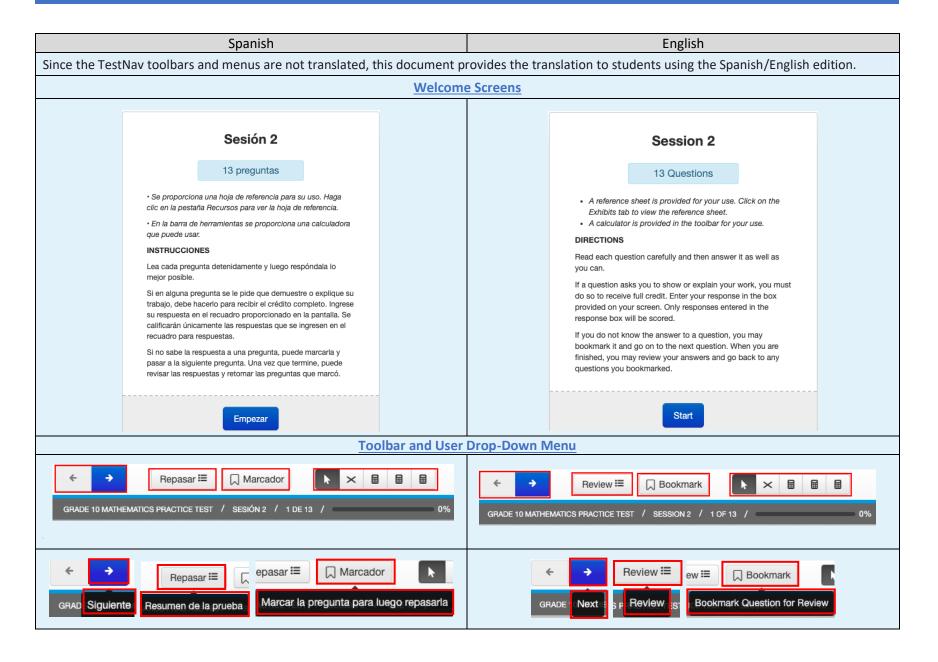

## Spanish/English TestNav Navigation and Menu Translation for Students Taking the Grade 10 Mathematics Test